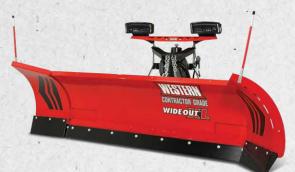

## WIDE-OUT" XL WIDE-OUT"

Heavy-Duty Commercial, High-Efficiency Plow that gives operators full control over wing activation

High-Efficiency Plow for contractors that provides full control over wing activation

| FEATURES                     | DESCRIPTION                                                                                                                                                                                                    | FEATURES                     | DESCRIPTION                                                                                                                                                                                                 |
|------------------------------|----------------------------------------------------------------------------------------------------------------------------------------------------------------------------------------------------------------|------------------------------|-------------------------------------------------------------------------------------------------------------------------------------------------------------------------------------------------------------|
| BLADE SIZES                  | 8'6" extends to 11' in straight and 9'10" in scoop                                                                                                                                                             | BLADE SIZES                  | 8' extends to 10' in straight and 8'10" in scoop                                                                                                                                                            |
| BLADE<br>CONSTRUCTION        | <sup>*</sup> 14-gauge powder coated steel.                                                                                                                                                                     | BLADE<br>CONSTRUCTION        | 14-gauge powder coated steel.                                                                                                                                                                               |
| HYDRAULIC WING<br>EXTENSIONS | Independently position each wing to maximize blade width and move more snow.                                                                                                                                   | HYDRAULIC WING<br>EXTENSIONS | Independently position each wing to maximize blade width and move more snow                                                                                                                                 |
| FLARED WINGS                 | Flared wing extensions as tall as 36"<br>maximize efficiency and aggressively cast<br>snow further when windrowing.                                                                                            | FLARED WINGS                 | Flared wing extensions as tall as 36"<br>maximize efficiency and aggressively cast<br>snow further when windrowing.                                                                                         |
| HEAVY-DUTY<br>SLIDE BOX      | Reduce the amount of snow that rolls off the top of the plow with standard flared wings that rise 6"–10" from the center pin.                                                                                  | HEAVY-DUTY<br>SLIDE BOX      | Reduce the amount of snow that rolls off the top of the plow with standard flared wings that rise 6"–10" from the center pin.                                                                               |
| STRUCTURAL<br>REINFORCEMENT  | Eight vertical ribs, a heavy-duty quadrant<br>and a dual WESTERN® POWER BAR provide<br>exceptional torsional strength and rigidity<br>across the entire back of the plow blade,<br>eliminating blade twisting. | STRUCTURAL<br>REINFORCEMENT  | Six vertical ribs, a heavy-duty quadrant<br>and a dual WESTERN POWER BAR provide<br>exceptional torsional strength and rigidity<br>across the entire back of the plow blade,<br>eliminating blade twisting. |
| LIFT RAM                     | 1 ¾"-diameter lift ram for more lifting power.                                                                                                                                                                 | LIFT RAM                     | 1¾"-diameter lift ram for more lifting power.                                                                                                                                                               |
| ACCESSORIES                  | Back Drag Edge, Rubber Deflector, Shoe<br>Kits, Poly Moldboard Cutting Edge, Poly<br>Wing Cutting Edge, 5%" Steel Cutting Edge,<br>Shock Absorber                                                              | ACCESSORIES                  | Back Drag Edge, Rubber Deflector, Shoe<br>Kits, Poly Moldboard Cutting Edge, Poly<br>Wing Cutting Edge, 5⁄8" Steel Cutting Edge,<br>Shock Absorber                                                          |
| TRUCK CLASS                  | 3, 4, 5                                                                                                                                                                                                        | TRUCK CLASS                  | 2, 3, 4                                                                                                                                                                                                     |