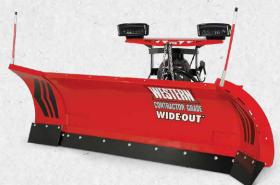

## WIDE-OUT" XL WIDE-OUT"

Heavy-Duty Commercial, High-Efficiency Plow that gives operators full control over wing activation

High-Efficiency Plow for contractors that provides full control over wing activation

| FEATURES                     | DESCRIPTION                                                                                                                                                                                                    | FEATURES                     | DESCRIPTION                                                                                                                                                                                                 |
|------------------------------|----------------------------------------------------------------------------------------------------------------------------------------------------------------------------------------------------------------|------------------------------|-------------------------------------------------------------------------------------------------------------------------------------------------------------------------------------------------------------|
| BLADE SIZES                  | 8'6" extends to 11' in straight and 9'10" in scoop                                                                                                                                                             | BLADE SIZES                  | 8' extends to 10' in straight and 8'10" in scoop                                                                                                                                                            |
| BLADE<br>CONSTRUCTION        | <sup>*</sup> 14-gauge powder coated steel.                                                                                                                                                                     | BLADE<br>CONSTRUCTION        | 14-gauge powder coated steel.                                                                                                                                                                               |
| HYDRAULIC WING<br>EXTENSIONS | Independently position each wing to maximize blade width and move more snow.                                                                                                                                   | HYDRAULIC WING<br>EXTENSIONS | Independently position each wing to maximize blade width and move more snow                                                                                                                                 |
| FLARED WINGS                 | Flared wing extensions as tall as 36"<br>maximize efficiency and aggressively cast<br>snow further when windrowing.                                                                                            | FLARED WINGS                 | Flared wing extensions as tall as 36"<br>maximize efficiency and aggressively cast<br>snow further when windrowing.                                                                                         |
| HEAVY-DUTY<br>SLIDE BOX      | Reduce the amount of snow that rolls off the top of the plow with standard flared wings that rise 6"–10" from the center pin.                                                                                  | HEAVY-DUTY<br>SLIDE BOX      | Reduce the amount of snow that rolls off the top of the plow with standard flared wings that rise 6"–10" from the center pin.                                                                               |
| STRUCTURAL<br>REINFORCEMENT  | Eight vertical ribs, a heavy-duty quadrant<br>and a dual WESTERN® POWER BAR provide<br>exceptional torsional strength and rigidity<br>across the entire back of the plow blade,<br>eliminating blade twisting. | STRUCTURAL<br>REINFORCEMENT  | Six vertical ribs, a heavy-duty quadrant<br>and a dual WESTERN POWER BAR provide<br>exceptional torsional strength and rigidity<br>across the entire back of the plow blade,<br>eliminating blade twisting. |
| LIFT RAM                     | 1 ¾"-diameter lift ram for more lifting power.                                                                                                                                                                 | LIFT RAM                     | 1¾"-diameter lift ram for more lifting power.                                                                                                                                                               |
| ACCESSORIES                  | Back Drag Edge, Rubber Deflector, Shoe<br>Kits, Poly Moldboard Cutting Edge, Poly<br>Wing Cutting Edge, 5%" Steel Cutting Edge,<br>Shock Absorber                                                              | ACCESSORIES                  | Back Drag Edge, Rubber Deflector, Shoe<br>Kits, Poly Moldboard Cutting Edge, Poly<br>Wing Cutting Edge, 5⁄8" Steel Cutting Edge,<br>Shock Absorber                                                          |
| TRUCK CLASS                  | 3, 4, 5                                                                                                                                                                                                        | TRUCK CLASS                  | 2, 3, 4                                                                                                                                                                                                     |