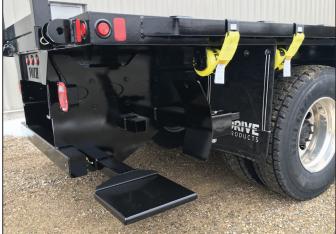

## DUMPING FLAT DECKS

- Heavy-duty crossmember understructure
- All LED Marker Lighting
- Optional Winch Tracking
- Rear Roller for rolling off lumber
- CNC cut window for visibility and safety
- 20 Ton Champion Scissor Lift
- 45 degree dumping angle