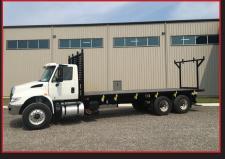

# **NON-DUMPING FLAT DECKS**

- Front and Rear LED Marker Lighting
- CNC cut window for visibility and safety
- Side Rub Rails with Pockets

Available in two standard lengths, Voth's steel flat deck is constructed for strength and durability with a heavyduty crossmember understructure. A favourite in the building and lumber industry, both bodies support your delivery business in their own capacity. The 12' steel deck allows for versatile deliveries, quick load and unload and transfer to the jobsite. The 25' deck supports your lumber and home building deliveries with hitchhiker deck and optional backrack.

|                           | 12' STEEL                            | 25' HITCH HIKER DECK                          |
|---------------------------|--------------------------------------|-----------------------------------------------|
| Understructure            | Crossmembers                         | Crossmembers                                  |
| Recommended CA            | 84" - 108"                           | 219"                                          |
| Outside Deck Length       | 12'3″                                | 25′8″                                         |
| Inside Deck Length        | 12′                                  | 25'                                           |
| Outside Deck Width        | 102" with Rub Rails with Pockets     |                                               |
| Headboard Height          | 48" Standard                         | 74″ Standard                                  |
| Headboard Material        | 10ga Smooth Steel with<br>3″ Channel | 10ga Smooth Steel with 4 x 2 x<br>3/16 Tubing |
| Floor Material<br>Options | Wood                                 | 3/16" Checker Plate Steel                     |