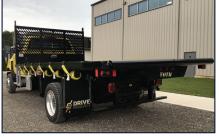

## DUMPING FLAT DECKS

- Heavy-duty crossmember understructure
- All LED Marker Lighting
- Optional Winch Tracking
- Rear Roller for rolling off lumber
- CNC cut window for visibility and safety
- 20 Ton Champion Scissor Lift
- 45 degree dumping angle

STEEL

GALVANIZED STEEL WITH WOOD FLOOR

The ideal team member for anyone in the lumber or home building industry, Voth's dumping flat deck is available in steel, aluminum, or galvanized steel with apitong wood floor. Make lumber deliveries a breeze with the optional rear roller.