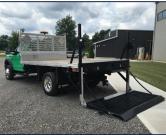

## DUMPING FLAT DECKS

- Heavy-duty crossmember understructure
- All LED Marker Lighting
- Optional Winch Tracking
- Rear Roller for rolling off lumber
- CNC cut window for visibility and safety
- 20 Ton Champion Scissor Lift
- 45 degree dumping angle

STEEL

GALVANIZED STEEL WITH WOOD FLOOR

The ideal team member for anyone in the lumber or home building industry, Voth's dumping flat deck is available in steel, aluminum, or galvanized steel with apitong wood floor. Make lumber deliveries a breeze with the optional rear roller.