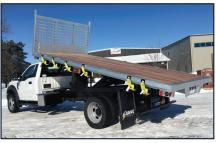

## DUMPING FLAT DECKS

- Heavy-duty crossmember understructure
- All LED Marker Lighting
- Optional Winch Tracking
- Rear Roller for rolling off lumber
- CNC cut window for visibility and safety
- 20 Ton Champion Scissor Lift
- 45 degree dumping angle

STEEL

GALVANIZED STEEL WITH WOOD FLOOR

The ideal team member for anyone in the lumber or home building industry, Voth's dumping flat deck is available in steel, aluminum, or galvanized steel with apitong wood floor. Make lumber deliveries a breeze with the optional rear roller.