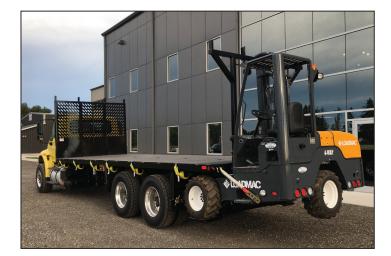

## DUMPING FLAT DECKS

- Heavy-duty crossmember understructure
- All LED Marker Lighting
- Optional Winch Tracking
- Rear Roller for rolling off lumber
- CNC cut window for visibility and safety
- 20 Ton Champion Scissor Lift
- 45 degree dumping angle

STEEL

GALVANIZED STEEL WITH WOOD FLOOR

The ideal team member for anyone in the lumber or home building industry, Voth's dumping flat deck is available in steel, aluminum, or galvanized steel with apitong wood floor. Make lumber deliveries a breeze with the optional rear roller.