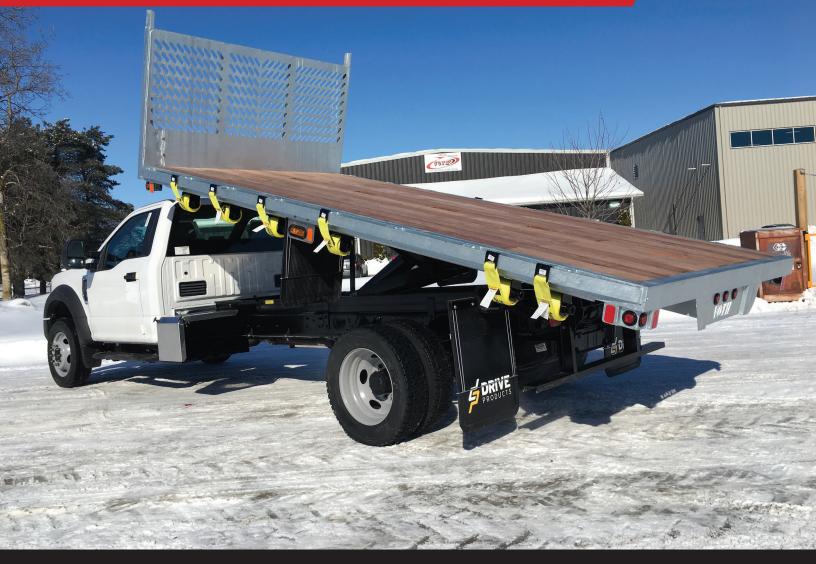

## DUMPING FLAT DECKS

- Heavy-duty crossmember understructure
- All LED Marker Lighting
- Optional Winch Tracking
- Rear Roller for rolling off lumber
- CNC cut window for visibility and safety
- 20 Ton Champion Scissor Lift
- 45 degree dumping angle

STEEL

GALVANIZED STEEL WITH WOOD FLOOR

The ideal team member for anyone in the lumber or home building industry, Voth's dumping flat deck is available in steel, aluminum, or galvanized steel with apitong wood floor. Make lumber deliveries a breeze with the optional rear roller.