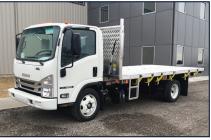

# **NON-DUMPING FLAT DECKS**

- Front and Rear LED Marker Lighting
- CNC cut window for visibility and safety
- Side Rub Rails with Pockets

Available in two standard lengths, Voth's steel flat deck is constructed for strength and durability with a heavyduty crossmember understructure. A favourite in the building and lumber industry, both bodies support your delivery business in their own capacity. The 12' steel deck allows for versatile deliveries, quick load and unload and transfer to the jobsite. The 25' deck supports your lumber and home building deliveries with hitchhiker deck and optional backrack.

|                           | 12' STEEL                            | 25' HITCH HIKER DECK                          |
|---------------------------|--------------------------------------|-----------------------------------------------|
| Understructure            | Crossmembers                         | Crossmembers                                  |
| Recommended CA            | 84" - 108"                           | 219"                                          |
| Outside Deck Length       | 12'3″                                | 25′8″                                         |
| Inside Deck Length        | 12′                                  | 25'                                           |
| Outside Deck Width        | 102" with Rub Rails with Pockets     |                                               |
| Headboard Height          | 48" Standard                         | 74″ Standard                                  |
| Headboard Material        | 10ga Smooth Steel with<br>3″ Channel | 10ga Smooth Steel with 4 x 2 x<br>3/16 Tubing |
| Floor Material<br>Options | Wood                                 | 3/16" Checker Plate Steel                     |