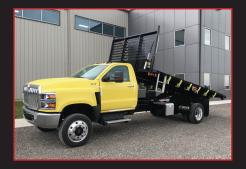

# **NON-DUMPING FLAT DECKS**

- Front and Rear LED Marker Lighting
- CNC cut window for visibility and safety
- Side Rub Rails with Pockets

Available in two standard lengths, Voth's steel flat deck is constructed for strength and durability with a heavyduty crossmember understructure. A favourite in the building and lumber industry, both bodies support your delivery business in their own capacity. The 12' steel deck allows for versatile deliveries, quick load and unload and transfer to the jobsite. The 25' deck supports your lumber and home building deliveries with hitchhiker deck and optional backrack.

|                           | 12' STEEL                            | 25' HITCH HIKER DECK                          |
|---------------------------|--------------------------------------|-----------------------------------------------|
| Understructure            | Crossmembers                         | Crossmembers                                  |
| Recommended CA            | 84" - 108"                           | 219"                                          |
| Outside Deck Length       | 12'3″                                | 25′8″                                         |
| Inside Deck Length        | 12′                                  | 25'                                           |
| Outside Deck Width        | 102" with Rub Rails with Pockets     |                                               |
| Headboard Height          | 48" Standard                         | 74″ Standard                                  |
| Headboard Material        | 10ga Smooth Steel with<br>3″ Channel | 10ga Smooth Steel with 4 x 2 x<br>3/16 Tubing |
| Floor Material<br>Options | Wood                                 | 3/16" Checker Plate Steel                     |