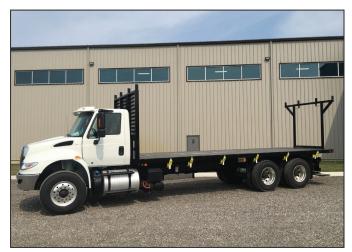

# **NON-DUMPING FLAT DECKS**

- Front and Rear LED Marker Lighting
- CNC cut window for visibility and safety
- Side Rub Rails with Pockets

Available in two standard lengths, Voth's steel flat deck is constructed for strength and durability with a heavyduty crossmember understructure. A favourite in the building and lumber industry, both bodies support your delivery business in their own capacity. The 12' steel deck allows for versatile deliveries, quick load and unload and transfer to the jobsite. The 25' deck supports your lumber and home building deliveries with hitchhiker deck and optional backrack.

|                           | 12' STEEL                            | 25' HITCH HIKER DECK                          |
|---------------------------|--------------------------------------|-----------------------------------------------|
| Understructure            | Crossmembers                         | Crossmembers                                  |
| Recommended CA            | 84" - 108"                           | 219"                                          |
| Outside Deck Length       | 12'3″                                | 25′8″                                         |
| Inside Deck Length        | 12′                                  | 25'                                           |
| Outside Deck Width        | 102" with Rub Rails with Pockets     |                                               |
| Headboard Height          | 48" Standard                         | 74″ Standard                                  |
| Headboard Material        | 10ga Smooth Steel with<br>3″ Channel | 10ga Smooth Steel with 4 x 2 x<br>3/16 Tubing |
| Floor Material<br>Options | Wood                                 | 3/16" Checker Plate Steel                     |