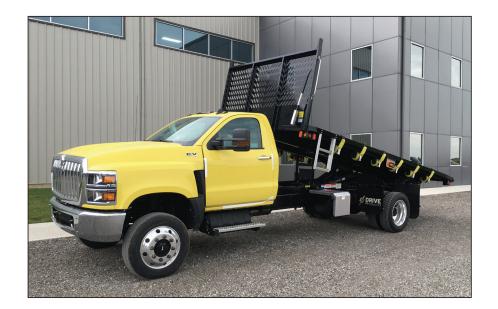

## DUMPING FLAT DECKS

- Heavy-duty crossmember understructure
- All LED Marker Lighting
- Optional Winch Tracking
- Rear Roller for rolling off lumber
- CNC cut window for visibility and safety
- 20 Ton Champion Scissor Lift
- 45 degree dumping angle

STEEL

GALVANIZED STEEL WITH WOOD FLOOR

The ideal team member for anyone in the lumber or home building industry, Voth's dumping flat deck is available in steel, aluminum, or galvanized steel with apitong wood floor. Make lumber deliveries a breeze with the optional rear roller.