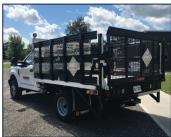

# **NON-DUMPING FLAT DECKS**

- Front and Rear LED Marker Lighting
- CNC cut window for visibility and safety
- Side Rub Rails with Pockets

Available in two standard lengths, Voth's steel flat deck is constructed for strength and durability with a heavyduty crossmember understructure. A favourite in the building and lumber industry, both bodies support your delivery business in their own capacity. The 12' steel deck allows for versatile deliveries, quick load and unload and transfer to the jobsite. The 25' deck supports your lumber and home building deliveries with hitchhiker deck and optional backrack.

|                           | 12' STEEL                            | 25' HITCH HIKER DECK                          |
|---------------------------|--------------------------------------|-----------------------------------------------|
| Understructure            | Crossmembers                         | Crossmembers                                  |
| Recommended CA            | 84" - 108"                           | 219"                                          |
| Outside Deck Length       | 12'3″                                | 25′8″                                         |
| Inside Deck Length        | 12′                                  | 25'                                           |
| Outside Deck Width        | 102" with Rub Rails with Pockets     |                                               |
| Headboard Height          | 48" Standard                         | 74″ Standard                                  |
| Headboard Material        | 10ga Smooth Steel with<br>3″ Channel | 10ga Smooth Steel with 4 x 2 x<br>3/16 Tubing |
| Floor Material<br>Options | Wood                                 | 3/16" Checker Plate Steel                     |