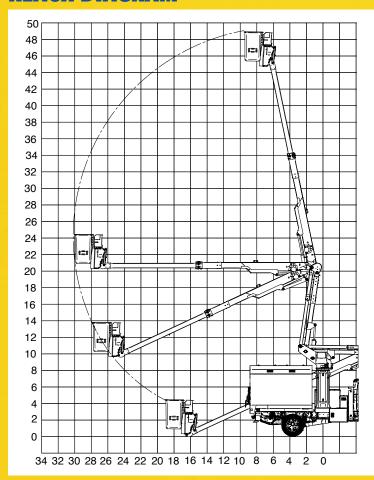

### **REACH DIAGRAM**

END HUNG BASKET CONFIGUATION SHOWN. SUBTRACT 2 FT FOR ACCURATE SIDE REACH VALUE FOR SIDE HUNG BASKET.