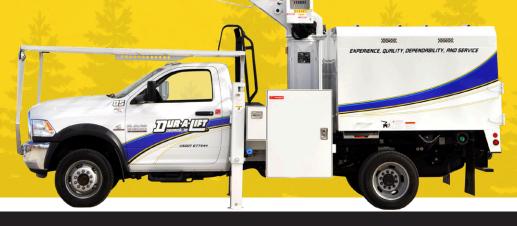

# Superior HEIGHT&REACH

Experience the compact capabilities of the DTAX lightweight and maneuverable (Class 5) design with a side reach of 30 feet and

50 FEET

### ARTICULATING, TELESCOPIC AERIAL LIFT

(INSULATED OR NON-INSULATED)

180° rotating basket

Experience.
Quality.
Dependability.
Service.