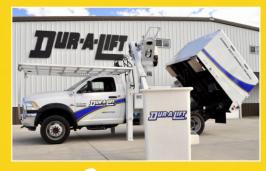

### ARTICULATING, TELESCOPIC AERIAL LIFT

(INSULATED OR NON-INSULATED)

180° rotating basket

Experience.
Quality.
Dependability.
Service.