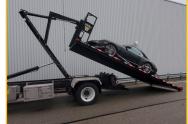

#### Safe Ground Level Loading

The shallow angle of the beavertail allows for easy loading by the operator in just about any weather condition.

#### DECK FEATURES

- Deck Dimensions: 21' (L) x 102" (W)
- Ultrashallow Beavertail
  - 8° Low Approach for Equipment with Low Clearance
- Multiple Tie-Downs, Chain Tray
- Steel Checker Plate Floor
- Removable Winch Option