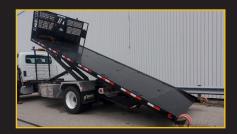

#### Safe Ground Level Loading

The shallow angle of the beavertail allows for easy loading by the operator in just about any weather condition.

#### KEY FEATURES

- Safe Ground Level Loading for Specialty Automobile
- Fast Cycle Time
- Low Center of Gravity
- 2 Point Latch System
- Easy to operate 2 Control Levers Outside Controls (Driver's Side)
- Loading Angle = 25°
- Reliable & Low Maintenance
- Safe, Stable and Secure
- Deck is detachable
- Hard piped hydraulic plumbing