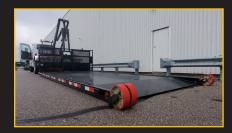

#### DECK FEATURES

- Deck Dimensions: 21' (L) x 102" (W)
- Ultrashallow Beavertail
  - 8° Low Approach for Equipment with Low Clearance
- Multiple Tie-Downs, Chain Tray
- Steel Checker Plate Floor
- Removable Winch Option