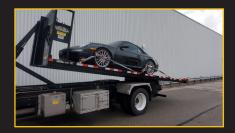

#### Safe Ground Level Loading

The shallow angle of the beavertail allows for easy loading by the operator in just about any weather condition.

### SIMPLE.

2PL = 2-Point Latch System Detach by removing two pins!

#### KEY FEATURES

- Safe Ground Level Loading for Specialty Automobile
- Fast Cycle Time
- Low Center of Gravity
- 2 Point Latch System
- Easy to operate 2 Control Levers Outside Controls (Driver's Side)
- Loading Angle = 25°
- Reliable & Low Maintenance
- Safe, Stable and Secure
- Deck is detachable
- Hard piped hydraulic plumbing