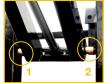

### SIMPLE.

2PL = 2-Point Latch System Detach by removing two pins!

#### EFFICIENT.

The Kargo King cSix series relies on a hydraulic circuit to optimize loading speed of 40 Seconds Cycle Time (approx)

**SUB-FRAME FEATURES:** The most stable deck & payload distribution system em - Detached by removing 2 pins! Gussets - One Piece High Tensile Steel Nylatron **Enhanced Feature - Strongest** jib construction with high tensile steel reinforcements Structure - Low-Profile Design