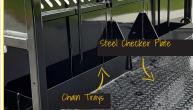

#### DECK FEATURES

- Deck Dimensions: 21' (L) x 102" (W)
- Ultrashallow Beavertail
  - 8° Low Approach for Equipment with Low Clearance
- Multiple Tie-Downs, Chain Tray
- Steel Checker Plate Floor
- Removable Winch Option