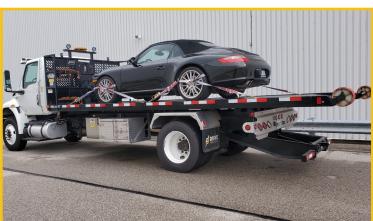

## Model TS-11-18-21

TOW SYSTEM

TAKING SAFETY TO A NEW GROUND LEVEL FOR

#### Safe Ground Level Loading

The shallow angle of the beavertail allows for easy loading by the operator in just about any weather condition.

#### KEY FEATURES

- Safe Ground Level Loading for Specialty Automobile
- Fast Cycle Time
- Low Center of Gravity
- 2 Point Latch System
- Easy to operate 2 Control Levers Outside Controls (Driver's Side)
- Loading Angle = 25°
- Reliable & Low Maintenance
- Safe, Stable and Secure
- Deck is detachable
- Hard piped hydraulic plumbing

#### DECK FEATURES

- Deck Dimensions: 21' (L) x 102" (W)
- Ultrashallow Beavertail
  - 8° Low Approach for Equipment with Low Clearance
- Multiple Tie-Downs, Chain Tray
- Steel Checker Plate Floor
- Removable Winch Option