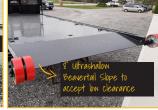

#### DECK FEATURES

- Deck Dimensions: 21' (L) x 102" (W)
- Ultrashallow Beavertail
  - 8° Low Approach for Equipment with Low Clearance
- Multiple Tie-Downs, Chain Tray
- Steel Checker Plate Floor
- Removable Winch Option