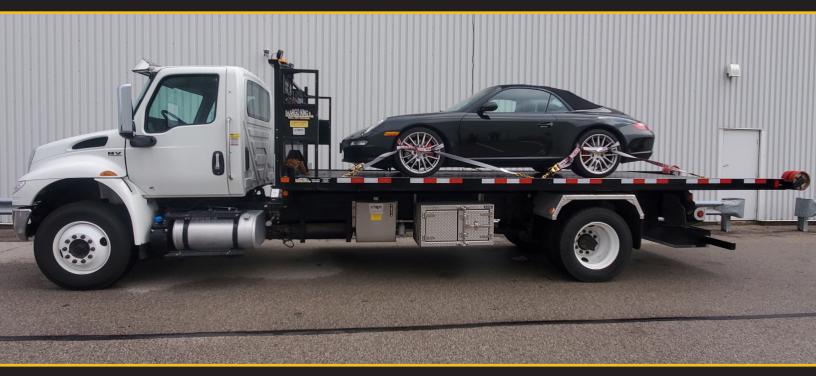

#### Model TS-11-18-21

- Designed for Class 6/7 Truck Applications
- Payload Capacity\* = 11,000lbs
- Sub-frame weight = 2,310 lbs
- Central Hydraulics = PTO & Pump Drive

#### KEY FEATURES

- Safe Ground Level Loading for Specialty Automobile
- Fast Cycle Time
- Low Center of Gravity
- 2 Point Latch System
- Easy to operate 2 Control Levers Outside Controls (Driver's Side)
- Loading Angle = 25°
- Reliable & Low Maintenance
- Safe, Stable and Secure
- Deck is detachable
- Hard piped hydraulic plumbing

#### STANDARD FEATURES

- Custom Aluminum Diamond Plate Bumper with Hitch, Lighting and 7-way Trailer Plug
- Aluminum Diamond Plate Fenders
- 16' LED Warning Light and Stand
- Easily Maintained with few Grease Points