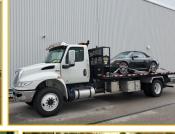

## Model TS-11-18-21

TOW SYSTEM

TAKING SAFETY TO A NEW GROUND LEVEL FOR

#### Model TS-11-18-21

- Designed for Class 6/7 Truck Applications
- Payload Capacity\* = 11,000lbs
- Sub-frame weight = 2,310 lbs
- Central Hydraulics = PTO & Pump Drive