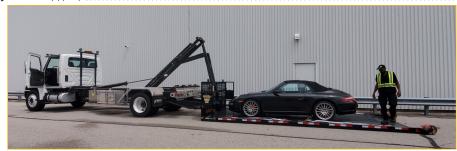

#### Safe Ground Level Loading

The shallow angle of the beavertail allows for easy loading by the operator in just about any weather condition.

#### KEY FEATURES

- Safe Ground Level Loading for Specialty Automobile
- Fast Cycle Time
- Low Center of Gravity
- 2 Point Latch System
- Easy to operate 2 Control Levers Outside Controls (Driver's Side)
- Loading Angle = 25°
- Reliable & Low Maintenance
- Safe, Stable and Secure
- Deck is detachable
- Hard piped hydraulic plumbing