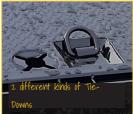

#### DECK FEATURES

- Deck Dimensions: 21' (L) x 102" (W)
- Ultrashallow Beavertail
  - 8° Low Approach for Equipment with Low Clearance
- Multiple Tie-Downs, Chain Tray
- Steel Checker Plate Floor
- Removable Winch Option