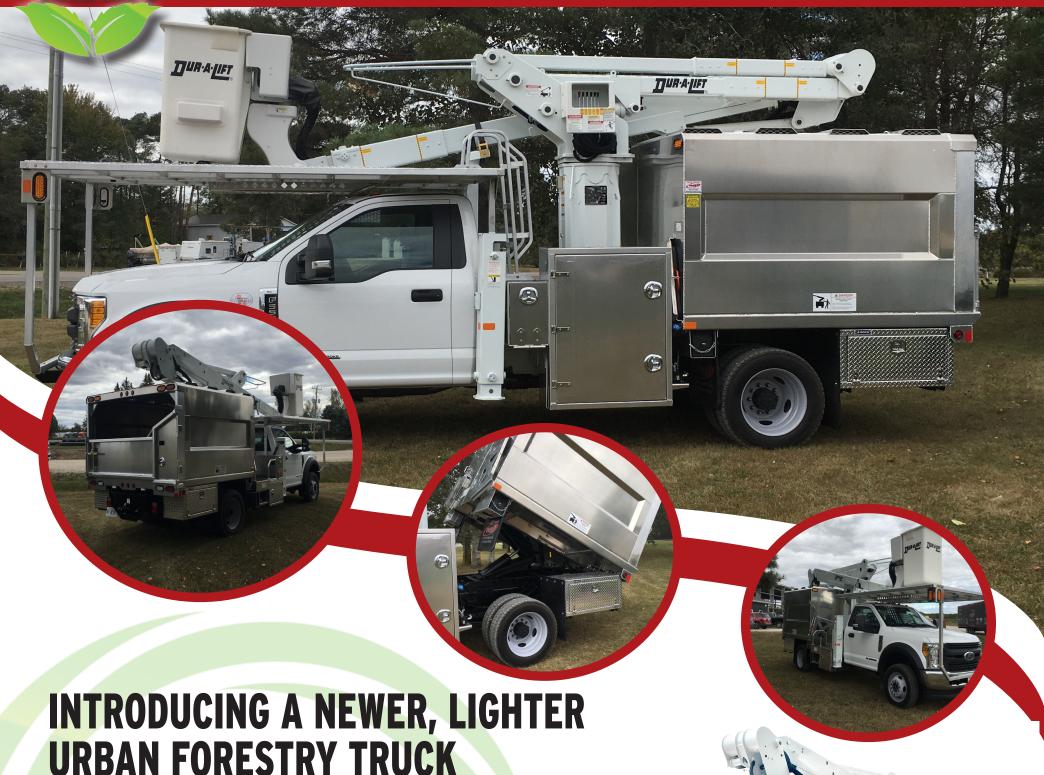

## **VOTH URBAN FORESTRY CHIPPER BODY**

Aluminum Chipper Box

## **FEATURES INCLUDE:**

- Built With Marine Grade 5083-H32 Aluminum Greaseable Hinges
- 7.5 Feet Length
- 54 Inch Side Height
- 7.5 Cubic Yards Of Capacity
- 3/16 Thick Sides
- 1/4 Inch Thick Floor
- Single Swing Rear Gate With Robust Latch
- Pruning Compartment
- Superior Top Ventilation
- Marine Grade 5083-H32 Tool Boxes
- Over Cab Basket Nest Also Using Marine Grade
- 5083-H32 Aluminum