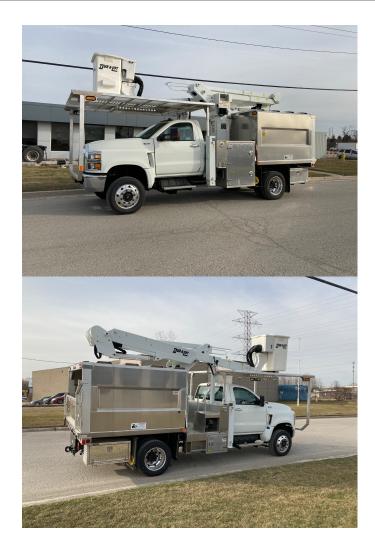

## CARRIER CENTERS CUSTOMER DRIVEN SINCE 1960

| Malala Data V    |                   |
|------------------|-------------------|
| Vehicle Details  |                   |
| Stock#           | N19122            |
| Year             | 2021              |
| Make             | International     |
| Model            | CV515 4X4         |
| VIN              | 1HTKTSWM7LH548379 |
| Color            | White             |
| Wheelbase        | 165               |
| Class            | 6                 |
| Odometer         | 1 km              |
| CA               | 84                |
| Exhaust          | Horizontal        |
| Brakes           | Hydraulic         |
| Engine           |                   |
| Engine           | Diesel 350 HP     |
| Transmission     |                   |
| Trans Make       | Allison           |
| Trans Model      | 2750 RDS          |
| Axle Information |                   |
| Front Axle       | 7500              |
| Rear Axle        | 15500             |
| Ratio            | 4.30              |
| Suspension       |                   |
| Rear Suspension  | Spring            |
| Wheels/Tires     |                   |
| Front Tires      | 225/70R19.5       |
| Front Wheels     | Aluminum          |
| Rear Tires       | 225/70R19.5       |
| Rear Wheels      | Aluminum          |
|                  |                   |