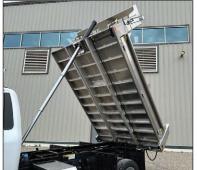

- 6. DEBRIS SHEDDING FRONT POSTS
- 7. STAINLESS STEEL DOOR LATCHES
- 8. TAILGATE LATCHES FOR TWO-WAY ACTING TAILGATE
- 9. DUMP RELEASE LATCH (TO DUMP)
- 10. SAFETY STAND

- 11. CROSSMEMBER DESIGN FLOOR
- 12. CHOICE OF EAGLE OR MAILHOT TELESCOPIC CYLINDER OR CHAMPION SCISSOR HOIST
- 13. 9" CABSHIELD
- 14. SHOVEL RACK CUT OUTS INTEGRATED INTO CABSHIELD