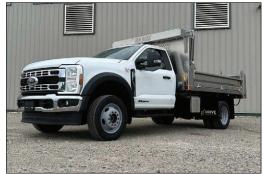

The new home of the JOB BOSS, this all steel dump body features a heavy duty crossmember floor, providing maximum support and resistance to twisting or distortion from weight loading. Manufactured in steel and aluminum, the JOB BOSS dump body is supported by the same standard and custom body options offered by Voth Truck Bodies.

## **HIGHLIGHTED FEATURES**

- Crossmember Channel With Longsills
- Sides Combination Of Single And Double Wall Design
- Dual Top Lock & Release Mechanism On Tailgate
- Flared Rear Corner Post For Stt Lighting
- Available In Steel Or Aluminum For 60" Ca Or 84" Ca Truck Chassis
- Easy To Mount And Install