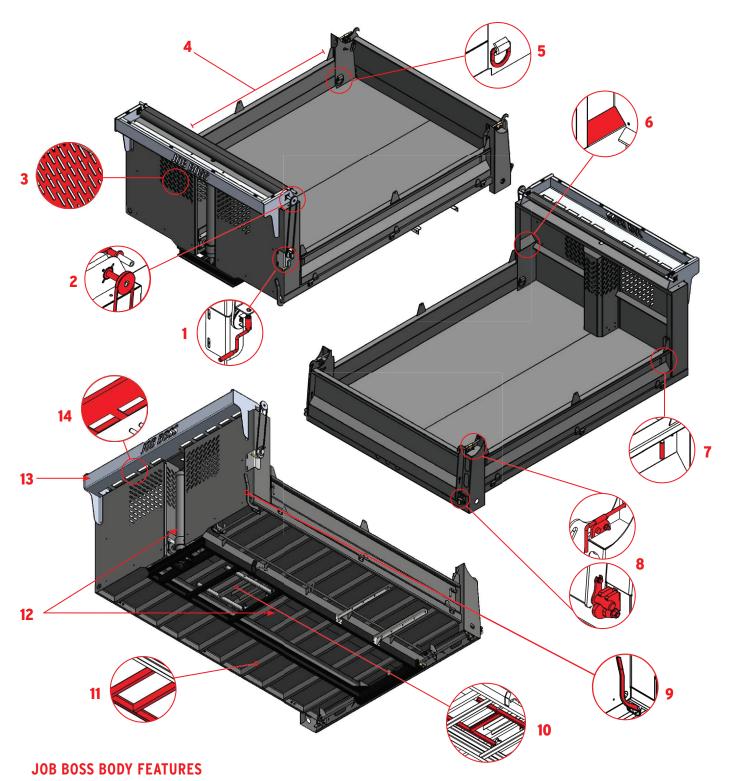

Specs subject to change without notice. Consult with factory for more information.

VOTH DUMP BODIES vothtruckbodies.com

- 1. EASY ACCESS FOLD AWAY/LOCKABLE TARP CRANK
- 2. BLACK HEAVY DUTY MESH TARP WITH STEEL SEALED BEARINGS AND ALL STAINLESS STEEL HARDWARE
- 3. CNC CUT WINDOW
- 4. POCKETS FOR ALUMINUM OR WOOD SIDE EXTENSIONS
- 5. D-RINGS IN ALL 4 CORNERS

- 6. DEBRIS SHEDDING FRONT POSTS
- 7. STAINLESS STEEL DOOR LATCHES
- 8. TAILGATE LATCHES FOR TWO-WAY ACTING TAILGATE
- 9. DUMP RELEASE LATCH (TO DUMP)
- 10. SAFETY STAND

- 11. CROSSMEMBER DESIGN FLOOR
- 12. CHOICE OF EAGLE OR MAILHOT TELESCOPIC CYLINDER OR CHAMPION SCISSOR HOIST
- 13. 9" CABSHIELD
- 14. SHOVEL RACK CUT OUTS INTEGRATED INTO CABSHIELD