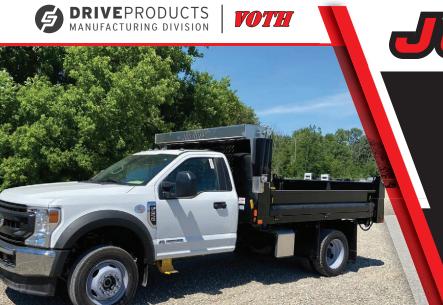

The new home of the JOB BOSS, this all steel dump body features a heavy duty crossmember floor, providing maximum support and resistance to twisting or distortion from weight loading. Manufactured in steel and aluminum, the JOB BOSS dump body is supported by the same standard and custom body options offered by Voth Truck Bodies.

## **HIGHLIGHTED FEATURES**

- Crossmember Channel With Longsills
- Sides Combination Of Single And Double Wall Design
- Dual Top Lock & Release Mechanism On Tailgate
- Flared Rear Corner Post For Stt Lighting
- Available In Steel Or Aluminum For 60" Ca Or 84" Ca Truck Chassis
- Easy To Mount And Install