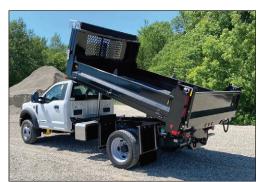

## **HIGHLIGHTED FEATURES**

- Crossmember Channel With Longsills
- Sides Combination Of Single And Double Wall Design
- Dual Top Lock & Release Mechanism On Tailgate
- Flared Rear Corner Post For Stt Lighting
- Available In Steel Or Aluminum For 60" Ca Or 84" Ca Truck Chassis
- Easy To Mount And Install

The new home of the JOB BOSS, this all steel dump body features a heavy duty crossmember floor, providing maximum support and resistance to twisting or distortion from weight loading. Manufactured in steel and aluminum, the JOB BOSS dump body is supported by the same standard and custom body options offered by Voth Truck Bodies.