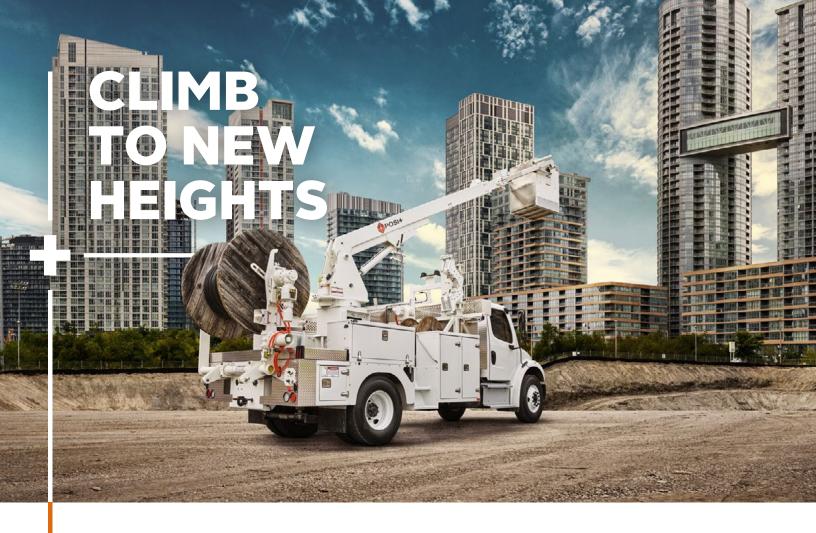

# CABLE PLACER

### **COMPACT ACTION**

The 800 series, in line with Posi+ tradition of building the strongest and longest lasting aerial devices, innovates to offer you:

- + CAPACITY
- + FLEXIBILITY
- + SERVICEABILITY + RETURN ON
- + ERGONOMICS **AND SAFETY** 
  - INVESTMENT

### **KEY SPECIFICATIONS\***

| WORKING HEIGHT     | 40.3 ft. (12.3 m)                  |
|--------------------|------------------------------------|
| WORKING SIDE REACH | 31.4 ft. (9.6 m)                   |
| SIDE REACH         | 29 ft. (8.9 m)                     |
| PLATFORM SIZE      | 29 x 29 x 42 in (73 x 73 x 106 cm) |
| PLATFORM CAPACITY  | 500 lb. (225 kg)                   |
| SIDE PULL CAPACITY | 600 lb. (270 kg)                   |